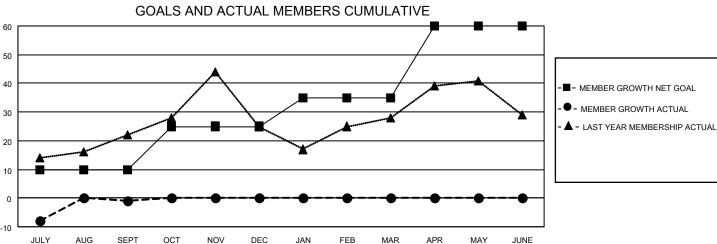

## District 19 G

| Clubs RESULTS FOR 2022-2023 |   |   |   | Members  RESULTS FOR 2022-2023 |    |    |    |
|-----------------------------|---|---|---|--------------------------------|----|----|----|
|                             |   |   |   |                                |    |    |    |
| JULY/AUG/SEPT               | 0 | 0 | 0 | JULY/AUG/SEPT                  | 10 | 33 | 33 |
| OCT/NOV/DEC                 | 1 | 0 | 0 | OCT/NOV/DEC                    | 15 | 0  | 0  |
| JAN/FEB/MAR                 | 0 | 0 | 0 | JAN/FEB/MAR                    | 10 | 0  | 0  |
| APR/MAY/JUNE                | 1 | 0 | 0 | APR/MAY/JUNE                   | 25 | 0  | 0  |